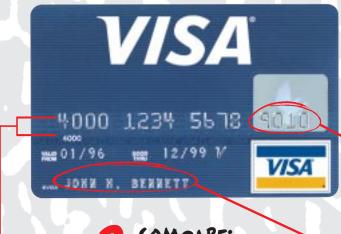

1 COMPARE:

The first four embossed and printed numbers.

Attractive Mdse, Inc. 123 Main Street Anytown, CA 94111

RECEIP'

 1 Hard Drive
 500.00

 1 Monitor
 200.00

 1 Gold Necklace
 350.00

 1 Pr. Running Shoes
 75.00

Total \$1,125.00

Auth. No. 8999 Card No. 4000 1234 5678 9010

John H. Bennett