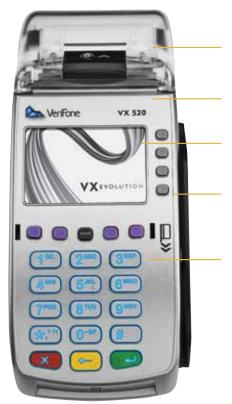

Quick-release, transparent paper door

Ergonomic design and small footprint

High contrast, 128 x 64 white backlit display

Familiar ATM design

Blue backlit, metal dome keypad designed for one-million key presses

Communication port area neatly connects cables under the device

www.verifone.com