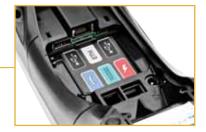

Communication port area neatly connects cables under the device

www.verifone.com